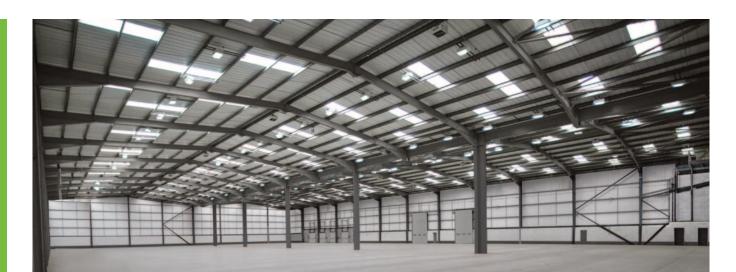

#### Warehouse

- (1) Clear height 9m
- ① Secure service yard
- 4 dock level loading doors
- 2 level access doors
- **P** 58 car parking spaces
- ⇔ LED Lighting 🔆 Solar panels
- A Floor loadings 50kN/m2
- ✓ EPC rating TBC