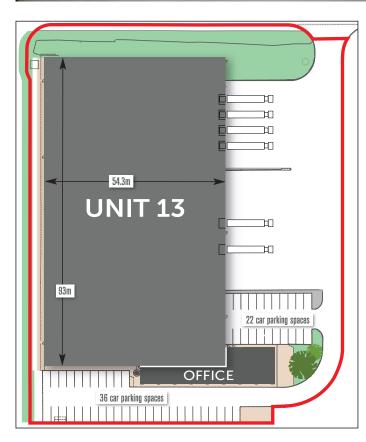

#### Offices - Double storey office accommodation

- Reception
- Heating/cooling ventilation system
- LED Lighting
- Sanitary & shower facilities
- 4 EV charging points

| UNIT 13    |              |              |
|------------|--------------|--------------|
| Warehouse  | 54,363 sq ft | 5,050.5 sq m |
| GF offices | 2,998 sq ft  | 278.5 sq m   |
| FF offices | 2,998 sq ft  | 278.5 sq m   |
| Total      | 60,359 sq ft | 5,607.5 sq m |
| Approx GIA |              |              |