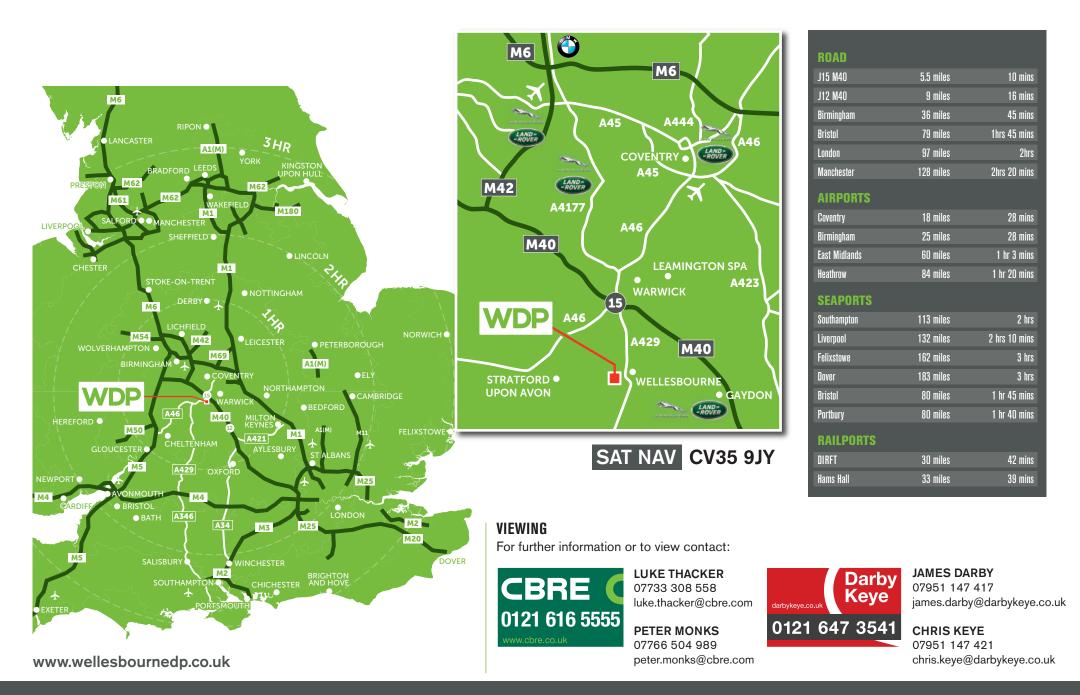

# Wellesbourne Distribution Park

CRANE

Sainsbury's

MOTUS

C Engineering

**Estate Entrance** 

J15 M40

**WDP** is a significant, established 59 acre distribution park approximately 5 miles south of Junction 15 of the M40 motorway providing fast access to the national motorway network via the recently upgraded A429.

CEVA

Situated to the west of Wellesbourne, immediately adjoining to the

A429 at its junction with the B4086 Stratford Road, the park benefits from excellent frontage to the A429.

TO LET

ASTON MART

1==

**UNIT 13** 

Amethyst Group

With excellent transport communications, the Birmingham to London Marylebone (Chiltern) railway line is accessible from Warwick Parkway, Warwick and Leamington Spa railway stations.