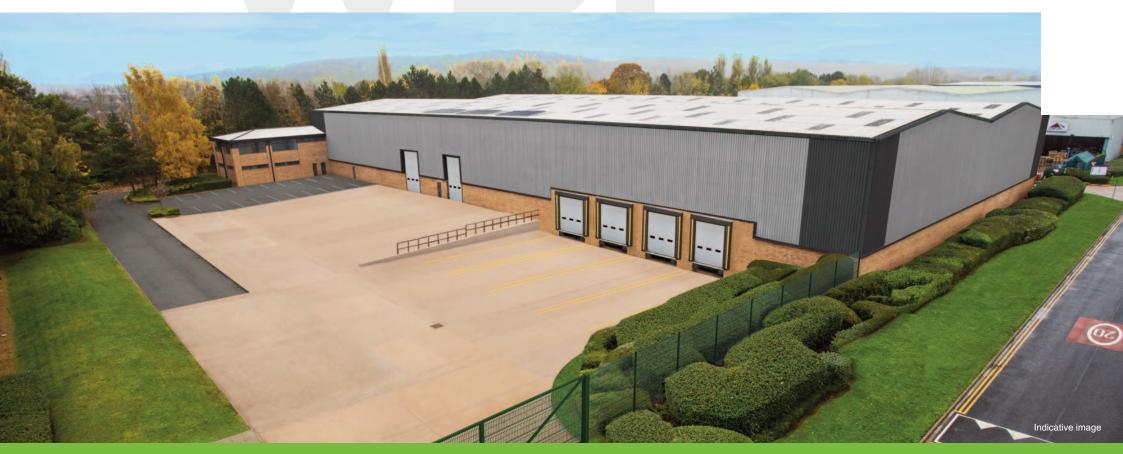

### **Fully Refurbished Available June 2022**

Stratford Upon Avon CV35 9JY

Junction 15 M40

**Established 59 Acre Distribution Park** 

Secure Estate with 24/7 **Gatehouse Security** 

**Strategic M40** Location

#### Warehouse

- (1) Clear height 9m
- ① Secure service yard
- 4 dock level loading doors
- 2 level access doors
- **P** 58 car parking spaces
- ⇔ LED Lighting 🔆 Solar panels
- A Floor loadings 50kN/m2
- ✓ EPC rating TBC