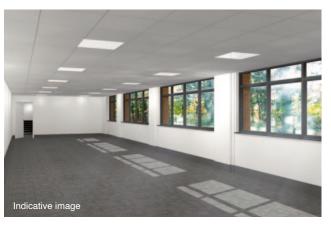

### **Fully Refurbished Available June 2022**

Stratford Upon Avon CV35 9JY

Junction 15 M40

**Established 59 Acre Distribution Park** 

Secure Estate with 24/7 **Gatehouse Security** 

**Strategic M40** Location

To be Refurbished

#### Warehouse

- (1) Clear height 9m
- ① Secure service yard
- 4 dock level loading doors
- 2 level access doors
- **P** 58 car parking spaces
- ⇔ LED Lighting 🔆 Solar panels
- A Floor loadings 50kN/m2
- ✓ EPC rating TBC

#### Offices - Double storey office accommodation

- Reception
- Heating/cooling ventilation system
- LED Lighting
- Sanitary & shower facilities
- 4 EV charging points

| UNIT 13    |              |              |
|------------|--------------|--------------|
| Warehouse  | 54,363 sq ft | 5,050.5 sq m |
| GF offices | 2,998 sq ft  | 278.5 sq m   |
| FF offices | 2,998 sq ft  | 278.5 sq m   |
| Total      | 60,359 sq ft | 5,607.5 sq m |
| Approx GIA |              |              |